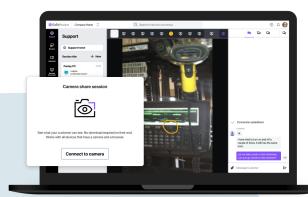

# Camera Share Feature Spotlight

See it. Solve it. Simple.

Camera share from GoTo is the zero-download, browser-based support that allows you to see and support physical devices. From disconnected devices to home WiFi routers to printers, expand the range of who – and what – your team can remotely support.

## Camera Share is simple, flexible. and secure.

- Easy for end users to use, easy for agents to guide.
  - Camera Sharing
  - No Downloads
  - Annotations
  - VoIP Audio
- Supports the experience you want to provide.
  - Session Transfer
  - Agent Notes
  - Snapshots
- Safeguards your end users and your business.
  - Admin Center
  - Session Recording
  - Session Reporting
  - Security Protocols